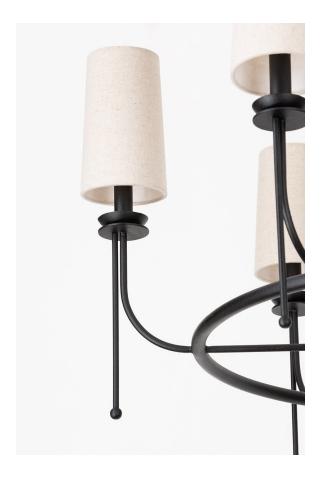

# **CALDER**

#### F1240-FOR

Calder is a celebration of artistry with a silhouette inspired by a vintage candle holder. The graphic, lightweight linework of this family makes the candles appear as if they are floating upwards, drawing the eye towards them. The Forged Iron framework and natural linen shade combination is fresh and uplifting. Available as a chandelier, as well as a sconce, Calder is a sophisticated addition to any space.

### **FINISHES**

FORGED IRON (FORGED IRON)