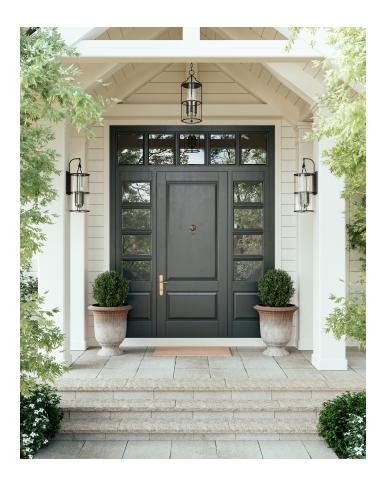

### F1310-TBK

Romantic musings wash over Burbank, each delicate detail drawing the eye in. Clear seeded glass contrasts beautifully against an aluminum frame, topped with a decorative handle inspired by renaissance-era steeples. Available in an alluring textured black finish or weathered zinc. Available as a one, two, or three-light wall sconce, pendant, and post.