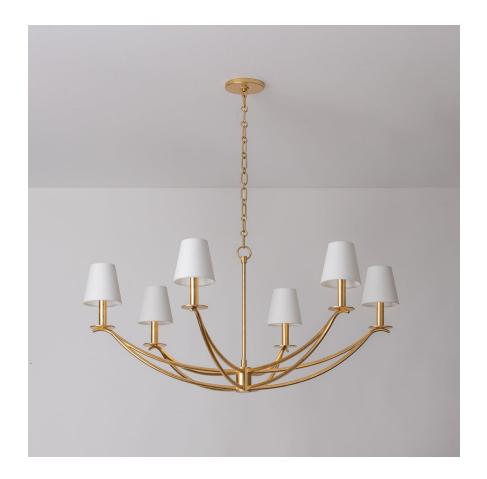

#### F1341-VGL

While minimalist in form, Bo features decorative flourishes rooted in heritage. The graceful arms of the chandelier swoop upwards, culminating in a delicate curl on which each candle rests. Tapered white linen shades provide a sense of tailoring while the Vintage Gold Leaf finish feels fresh and upscale.