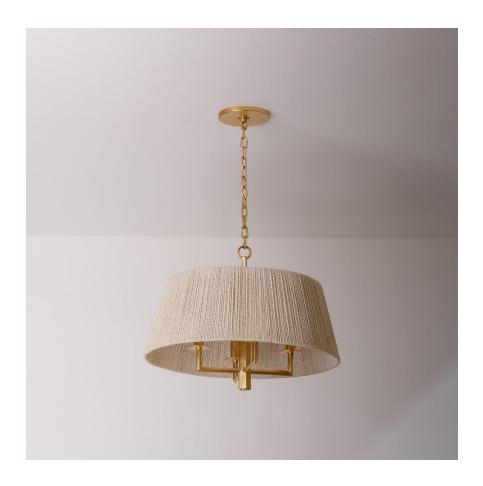

#### F1420-VGL

French Riviera finesse meets mid-century modernism in the Azar pendant. The large drum shade is wrapped entirely in Bleached Abaca cord, allowing light to shine through. Finished in Vintage Gold Leaf, the angular frame takes its cues from vintage iron lighting as it peaks out from under the shade. Available in two sizes with either 4 or 6 lights, Azar provides a sophisticated lighting experience.

# VINTAGE GOLD LEAF (VINTAGE GOLD LEAF)