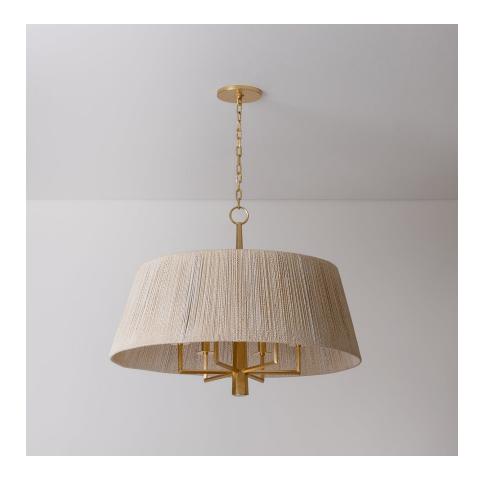

#### F1430-VGL

French Riviera finesse meets mid-century modernism in the Azar pendant. The large drum shade is wrapped entirely in Bleached Abaca cord, allowing light to shine through. Finished in Vintage Gold Leaf, the angular frame takes its cues from vintage iron lighting as it peaks out from under the shade. Available in two sizes with either 4 or 6 lights, Azar provides a sophisticated lighting experience.