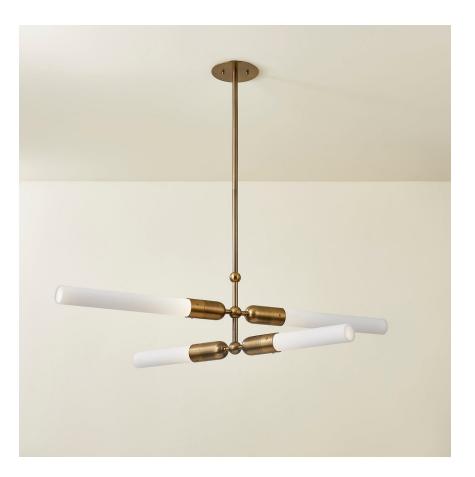

# DARBY F1450-PBR

Exploring an unconventional lamping technique, Darby features tubes of etched glass that are lit at the central connection point, creating a fall-off of light along the length of the glass and an ombre effect. The design of the metalwork celebrates its mechanical connections, turning them into small but additive design details. Darby is available as a pendant, sconce in two sizes, and chandelier in a Patina Brass finish.

#### DIMENSIONS

Height: 12" Width/Diameter: 36.75" Length: 50" Minimum Height: 18.5" Maximum Height: 60.75" Canopy/Backplate: 7" Hanging Type: Product Weight: 11.22lb