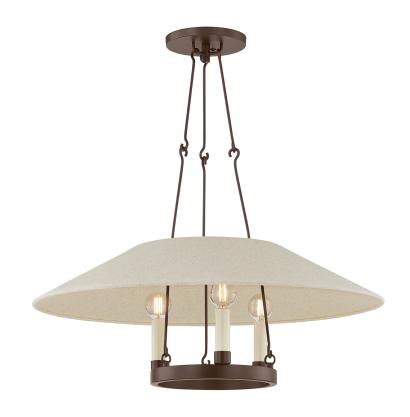

#### F1625-BRZ

Archive reimagines the traditional ring chandelier. A trio of candles are displayed around a metal ring held aloft by delicate hooked arms. The natural linen shade over the framework is unexpected and adds an organic feel and a soft light. Make a sophisticated statement overhead with the Bronze finish or bring a warm glow to the ceiling in Patina Brass. Part of our Lauren Liess collection.

# **FINISHES**

Bronze (BRONZE) PATINA BRASS (PBR)

# **DIMENSIONS**

Height: 10"

Width/Diameter: 25"

Length: "

Minimum Height: 18" Maximum Height: 33.5" Canopy/Backplate: 6"

Hanging Type:

Product Weight: 4.84lb