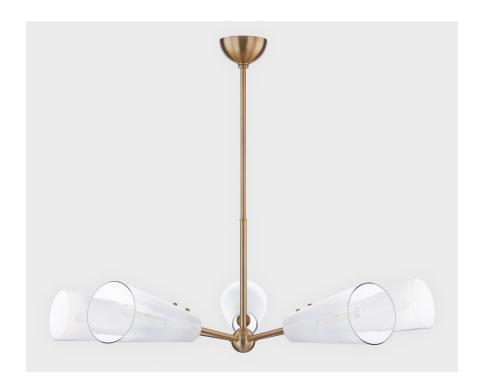

# **CAMARILLO**

#### F1645-PBR

Slender Patina Brass arms hold tapered Sfumato glass shades creating a simple, modern silhouette. The Sfumato glass has an ombre effect, starting out smoky white and gradually fading to clear, hiding the lamping inside and casting both a soft glow and a clear bright light. Both the sconce and the chandelier are large in scale, making a big impact on the wall or ceiling.