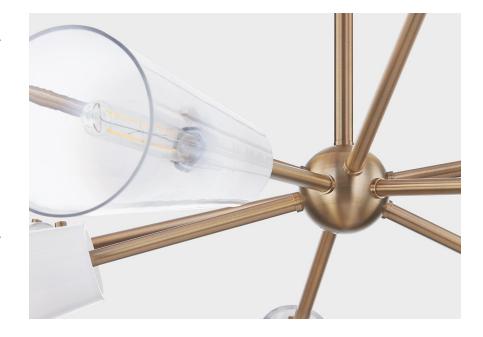

# CAMARILLO

F1660-PBR

Slender Patina Brass arms hold tapered Sfumato glass shades creating a simple, modern silhouette. The Sfumato glass has an ombre effect, starting out smoky white and gradually fading to clear, hiding the lamping inside and casting both a soft glow and a clear bright light. Both the sconce and the chandelier are large in scale, making a big impact on the wall or ceiling.

#### FINISHES

PATINA BRASS (PBR)