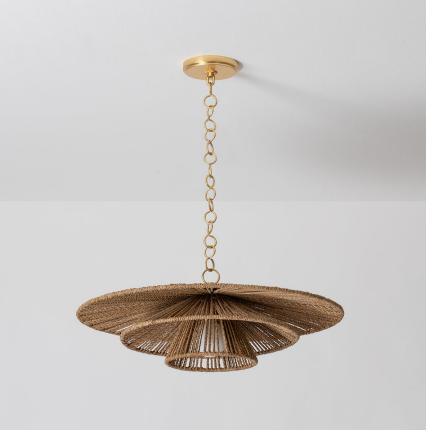

Three shades of wrapped natural Abaca Cord are nested into one another in the dramatic Leven, creating a layered and voluminous silhouette. A thick Vintage Gold Leaf chain suspends the fixture, adding a contrast to the natural materials. Available in two sizes, this distinctive pendant levitates overhead with a captivating glow.

## VINTAGE GOLD LEAF (VINTAGE GOLD LEAF)

#### DIMENSIONS

Height: 8.75" Width/Diameter: 24" Length: " Minimum Height: 12.5" Maximum Height: 82" Canopy/Backplate: 5" Hanging Type: Product Weight: 9.9lb