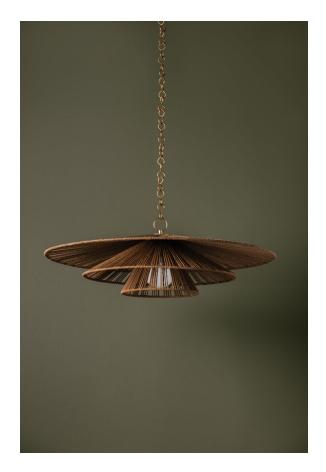

#### F1736-VGL

Three shades of wrapped natural Abaca Cord are nested into one another in the dramatic Leven, creating a layered and voluminous silhouette. A thick Vintage Gold Leaf chain suspends the fixture, adding a contrast to the natural materials. Available in two sizes, this distinctive pendant levitates overhead with a captivating glow.

### **FINISHES**

VINTAGE GOLD LEAF (VINTAGE GOLD LEAF)