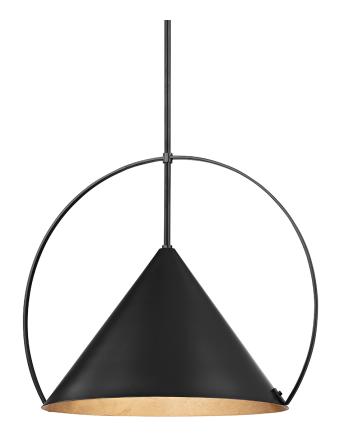

## F1824-GL/SBK

Mari takes the familiar cone-shaped pendant and turns it into a statement piece. A circular arm spans the cone from end to end adding an airy feel and giving the illusion it's holding the shade aloft. The gold leaf interior gives the fixture a luxurious look when unlit and a positively stunning glow when lit.