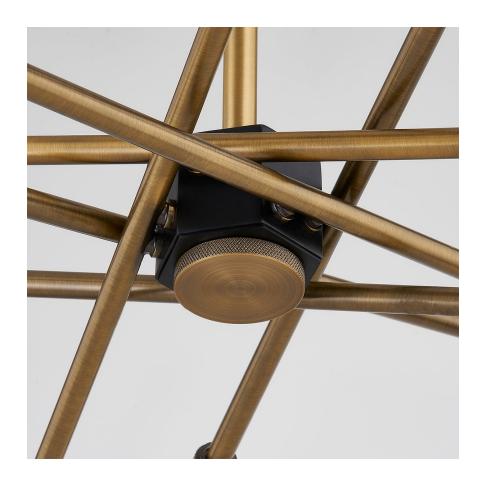

# CHINO F1944-PBR/SBK

Straight, branch-like Patina Brass arms topped with exposed bulbs define Chino's sleek, modern silhouette. Knurled detailing on the tail and socket cup adds a touch of texture, and the Soft Black hexagonal center gives the chandelier a subtle two-tone finish. Also available as a wall sconce.