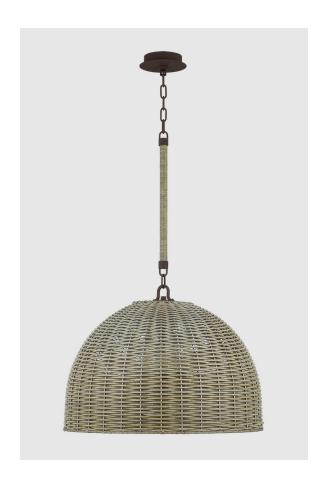

#### F2024-TBZ

Cords of faux rattan are expertly wrapped to create the classic dome shape of the Huxley chandelier and pendant. This fixture features ar array of lights shining through the organically-inspired shade. Huxley creates a fresh and earthy focal point. SKU's F2024-TBZ and F2034-TBZ are wet-listed for outdoor use; the rest of the family features genuine rattan and is intended for interior use only. \*Due to the one-of-a-kind nature of the medium, exact colors and patterns may vary slightly from the image shown.

## **DIMENSIONS**

Height: 17.25"
Width/Diameter: 24"

Length: "

Minimum Height: 20.75" Maximum Height: 91.25" Canopy/Backplate: 5"

Hanging Type:

Product Weight: 16.5lb