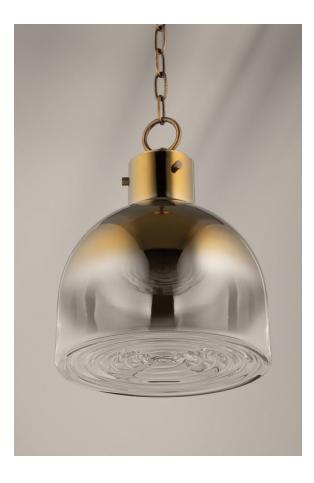

Beryl is a fresh take on industrial style—using material and texture to make it modern. Enclosed at the bottom in rippled glass, light is reflected from a lens in the neck for a beautiful, eye-catching effect. This dome-shaped glass pendant is finished in a brass-plated ombre, obscuring the light source and adding a warmth that complements the Patina Brass hardware. Available as both a large and small pendant, the smaller size can be mounted close to the ceiling.