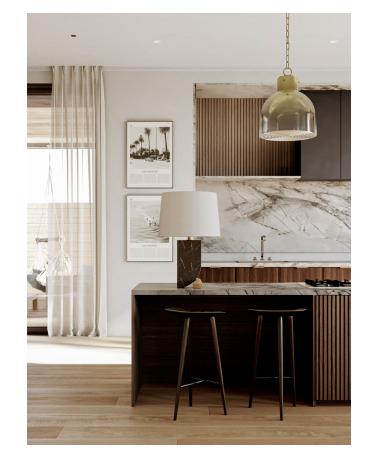

# BERYL F2116-PBR

Beryl is a fresh take on industrial style—using material and texture to make it modern. Enclosed at the bottom in rippled glass, light is reflected from a lens in the neck for a beautiful, eye-catching effect. This dome-shaped glass pendant is finished in a brass-plated ombre, obscuring the light source and adding a warmth that complements the Patina Brass hardware. Available as both a large and small pendant, the smaller size can be mounted close to the ceiling.

## FINISHES

PATINA BRASS (PBR)

## DIMENSIONS

Height: 19" Width/Diameter: 15.75" Length: " Minimum Height: 24.25" Maximum Height: 94.5" Canopy/Backplate: 4.75" Hanging Type: Product Weight: 16.1lb