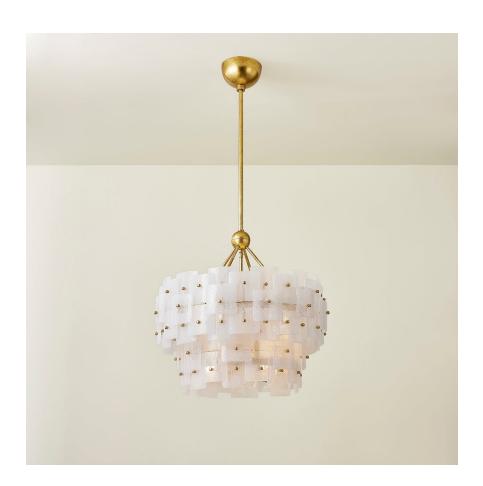

#### F2124-VGL

Translucent square glass forms wrapped in layers around the cascading drum silhouette of Jacik, creating an eye-catching statement. Crafted from Candy Glass, each piece is defined by a delicate bubble texture that adds to the artistry and depth of this chandelier. To complement the artistry, Jacik is finished in Vintage Gold Leaf with graceful pins supporting each glass piece like jewelry.

# VINTAGE GOLD LEAF (VINTAGE GOLD LEAF)

### **DIMENSIONS**

Height: 23.25"
Width/Diameter: 24"

Length: "

Minimum Height: 32" Maximum Height: 74" Canopy/Backplate: 6"

Hanging Type:

Product Weight: 55.66lb