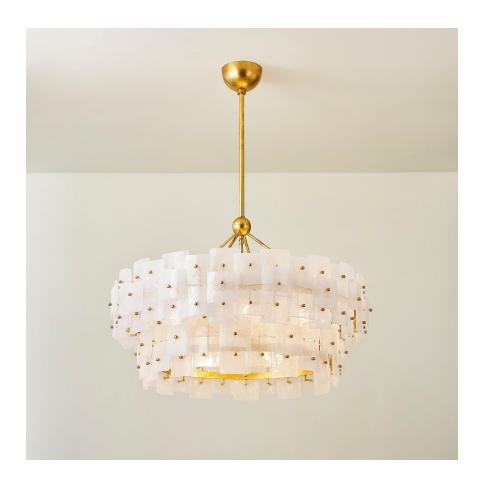

#### F2136-VGL

Translucent square glass forms wrapped in layers around the cascading drum silhouette of Jacik, creating an eye-catching statement. Crafted from Candy Glass, each piece is defined by a delicate bubble texture that adds to the artistry and depth of this chandelier. To complement the artistry, Jacik is finished in Vintage Gold Leaf with graceful pins supporting each glass piece like jewelry.

# VINTAGE GOLD LEAF (VINTAGE GOLD LEAF)