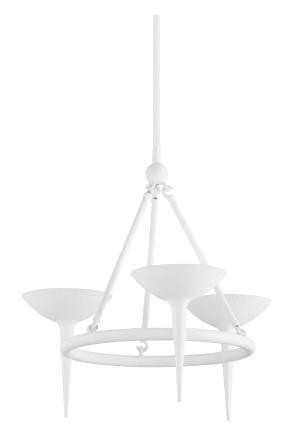

### F2603-GSW

Cecilia is smooth, sleek and effortlessly stylish. This beautifully hand-crafted design gives a recognizable torch-shape candle a luxe upgrade in Vintage Gold Leaf or White Gesso. The round chandelier in three-, six- or nine-light options casts a circle of gorgeous light while the single-light sconce bounces off the wall above.

## **DIMENSIONS**

Height: 23.5"

Width/Diameter: 25"

Minimum Height: 31.25" Maximum Height: 73.5" Canopy/Backplate: 7"

Hanging Type: Product Weight: 11lb