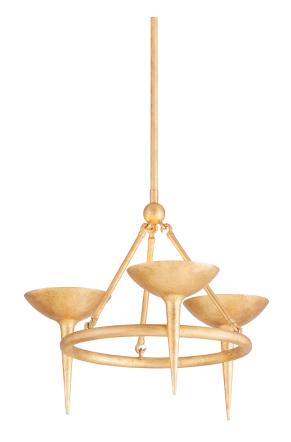

# **CECILIA**

## **DIMENSIONS**

Height: 23.5"

Width/Diameter: 25"

Minimum Height: 31.25" Maximum Height: 73.5" Canopy/Backplate: 7"

Hanging Type: Product Weight: 11lb