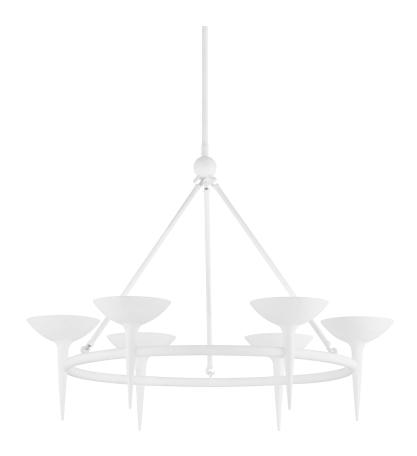

# **CECILIA**

#### F2606-GSW

Cecilia is smooth, sleek and effortlessly stylish. This beautifully hand-crafted design gives a recognizable torch-shape candle a luxe upgrade in Vintage Gold Leaf or White Gesso. The round chandelier in three-, six- or nine-light options casts a circle of gorgeous light while the single-light sconce bounces off the wall above.

## **DIMENSIONS**

Height: 30"

Width/Diameter: 40"

Minimum Height: 37.75"

Maximum Height: 79.75"

Canopy/Backplate: 7"

Hanging Type:

Product Weight: 22.45lb