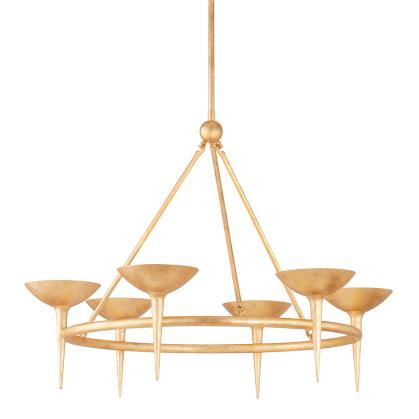

Cecilia is smooth, sleek and effortlessly stylish. This beautifully hand-crafted design gives a recognizable torch-shape candle a luxe upgrade in Vintage Gold Leaf or White Gesso. The round chandelier in three-, six- or nine-light options casts a circle of gorgeous light while the single-light sconce bounces off the wall above.

### DIMENSIONS

Height: 30" Width/Diameter: 40"

Minimum Height: **37.75**" Maximum Height: **79.75**" Canopy/Backplate: **7**" Hanging Type: Product Weight: **22.45lb** 