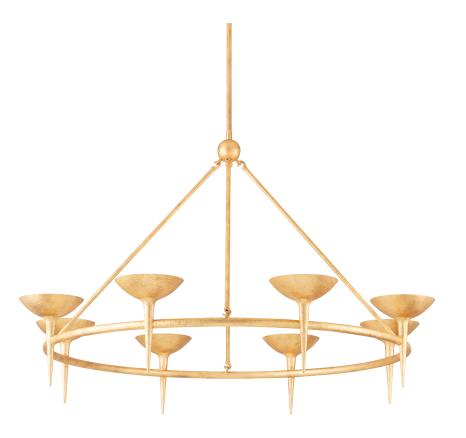

# **CECILIA**

### F2608-VGL

Cecilia is smooth, sleek and effortlessly stylish. This beautifully hand-crafted design gives a recognizable torch-shape candle a luxe upgrade in Vintage Gold Leaf or White Gesso. The round chandelier in three-, six- or nine-light options casts a circle of gorgeous light while the single-light sconce bounces off the wall above.

# **DIMENSIONS**

Height: 35"

Width/Diameter: 55"

Minimum Height: 42.5"

Maximum Height: 84.5"

Canopy/Backplate: 7"

Hanging Type:

Product Weight: 22.75lb