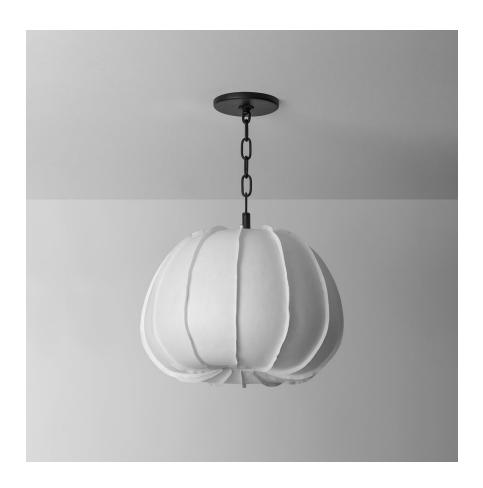

#### F2616-FOR

Crafted from handmade paper, the biomorphic form of Bayu floats like a cloud. The natural translucency allows light to seep through the shade, creating a gentle glow. The distinctive vertical seams lend an artisanal note, while the Forged Iron chain feels substantial and antique. Available in two sizes, Bayu provides a poetic and tranquil lighting experience.

# FORGED IRON (FORGED IRON)

## **DIMENSIONS**

Height: 14.5"

Width/Diameter: 16.25"

Length: "

Minimum Height: 17.75" Maximum Height: 88" Canopy/Backplate: 5"

Hanging Type:

Product Weight: 4.4lb