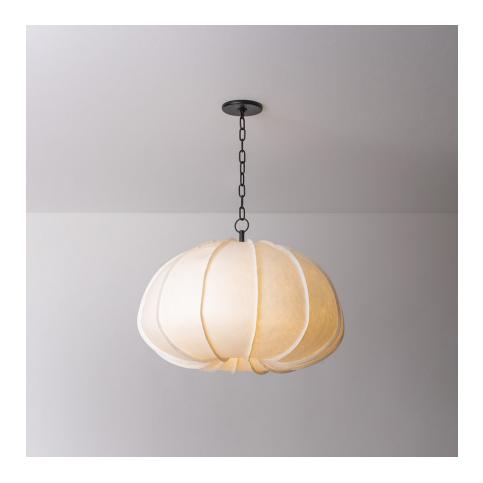

#### F2626-FOR

Crafted from handmade paper, the biomorphic form of Bayu floats like a cloud. The natural translucency allows light to seep through the shade, creating a gentle glow. The distinctive vertical seams lend an artisanal note, while the Forged Iron chain feels substantial and antique. Available in two sizes, Bayu provides a poetic and tranquil lighting experience.

## **DIMENSIONS**

Height: 17"

Width/Diameter: 26"

Length: "

Minimum Height: 20.25" Maximum Height: 90.5" Canopy/Backplate: 5"

Hanging Type:

Product Weight: 7.7lb