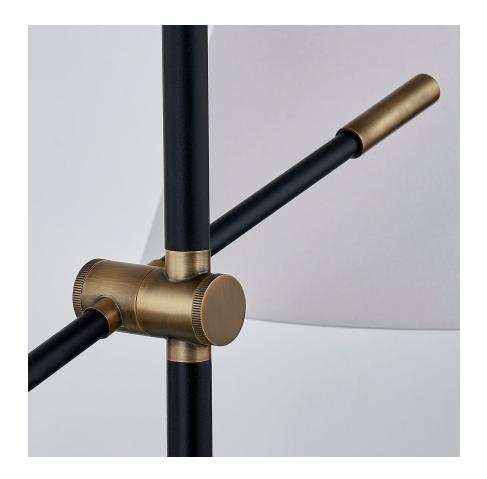

Navin's slender Textured Black arms and tapered white-linen drum shades get an industrial-inspired upgrade with mechanical parts in Patina Brass. Both the arm and shade angles of the floor lamp, chandelier, and sconce are fully adjustable to provide customized lighting for any space.