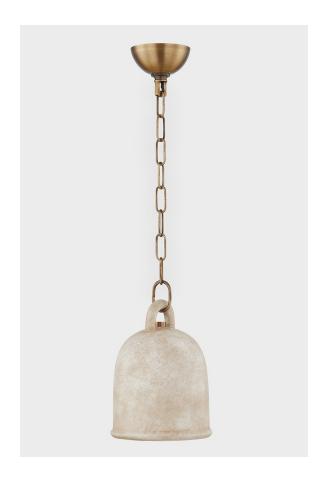

#### F2708-PBR/CRE

Relic is the epitome of earthy sophistication. The White Ceramic bell-shaped pendant is highly textured, creating a modern form with a rustic feel. The shade fills with a warm light and the curved handle at the top is both functional and beautiful. Gorgeous styled alone or in multiples. Part of our Lauren Liess collection.