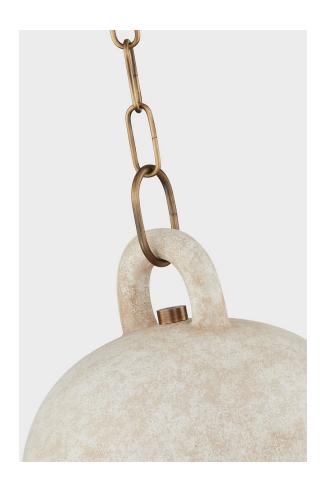

#### F2712-PBR/CRE

Relic is the epitome of earthy sophistication. The White Ceramic bell-shaped pendant is highly textured, creating a modern form with a rustic feel. The shade fills with a warm light and the curved handle at the top is both functional and beautiful. Gorgeous styled alone or in multiples. Part of our Lauren Liess collection.

## **FINISHES**

PATINA BRASS (PBR)