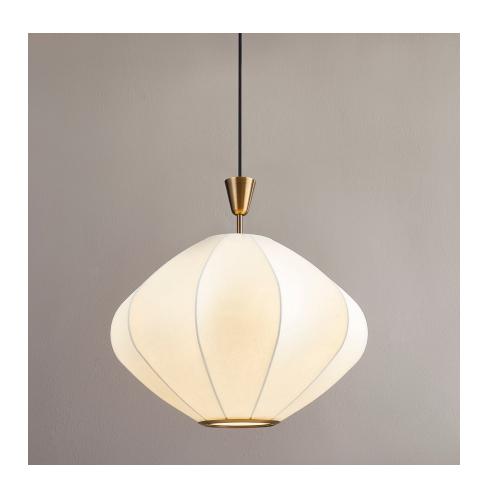

#### F2722-PBR

With a nod to Japandi style, Arden is an elevated update to the traditional lantern pendant. The Webbed Fiber shade filters a warm light and allows the inner framework to glow through, creating a look that feels both organic and modern, while Patina Brass accents add sophistication.

## **DIMENSIONS**

Height: 21.75"
Width/Diameter: 22"
Minimum Height: 25.75"
Maximum Height: 135.75"
Canopy/Backplate: 5.5"
Hanging Type: 72
Product Weight: 7.5lb