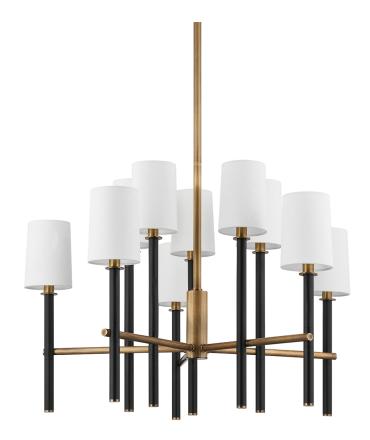

# **BELVEDERE**

#### F2832-PBR/TBK

A traditional design with modern detailing, Belvedere is defined by its uniquely held candlesticks. Each Patina Brass arm on the ten-light chandelier holds two Texture Black candlesticks pierced through on opposing sides of the arm. The candlestick on the one-light wall sconce is pinched in place by two Patina Brass arms. The perfectly balanced two-tone metal finish adds sophistication.

## **DIMENSIONS**

Height: 21.25"
Width/Diameter: 32"

Minimum Height: 29.35" Maximum Height: 61.75" Canopy/Backplate: 5.5" Hanging Type: 6 2-12 18 Product Weight: 22lb