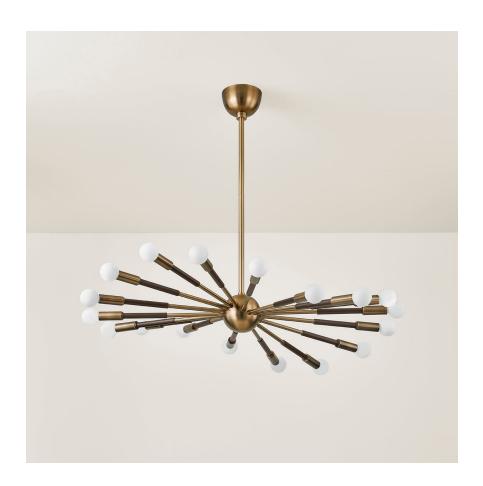

#### F3036-PBR/BRZ

The showstopping Obie chandelier radiates warm, even light throughout a space with its undulating, cosmic shape. Following a circular wave, the arms gently dip up and down to create a different view from every angle. While the silhouette is design-forward, the finish combination of Patina Brass and Bronze is inspired by mid-century modernism. Obie is also available as a single light sconce.

# **FINISHES**

Patina Brass/Bronze (PBR/BRZ)

# **DIMENSIONS**

Height: 9.25"

Width/Diameter: 36.25"

Length: "

Minimum Height: 13.5" Maximum Height: 55.5" Canopy/Backplate: 4.75"

Hanging Type:

Product Weight: 14.96lb