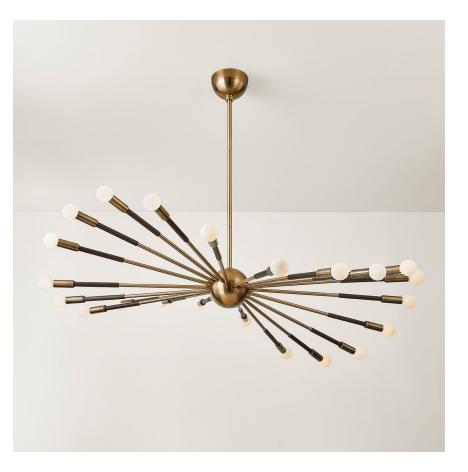

# OBIE F3051-PBR/BRZ

The showstopping Obie chandelier radiates warm, even light throughout a space with its undulating, cosmic shape. Following a circular wave, the arms gently dip up and down to create a different view from every angle. While the silhouette is design-forward, the finish combination of Patina Brass and Bronze is inspired by mid-century modernism. Obie is also available as a single light sconce.

### FINISHES

Patina Brass/Bronze (PBR/BRZ)

## DIMENSIONS

| Height: 11.5"           |
|-------------------------|
| Width/Diameter: 50.75"  |
| Length: "               |
| Minimum Height: 21.25"  |
| Maximum Height: 55.25"  |
| Canopy/Backplate: 5.5"  |
| Hanging Type:           |
| Product Weight: 19.36lb |