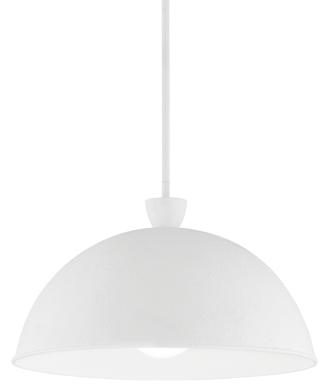

# TYGO F3120-GSW

Tygo starts with the finish. There's perfection in the imperfection of the hand-applied Verdigris or White Gesso finish, both add gorgeous texture and a handmade quality that makes this dome pendant stand out. Light fills the interior of the shade with a warm glow adding to the fixture's organic feel.

#### FINISHES

GESSO WHITE (GESSO WHITE) VERDIGRIS (VER)

#### DIMENSIONS

Height: 11.5" Width/Diameter: 20" Minimum Height: 14.5" Maximum Height: 62.5" Canopy/Backplate: 4.75"

Hanging Type:

Product Weight: 11lb