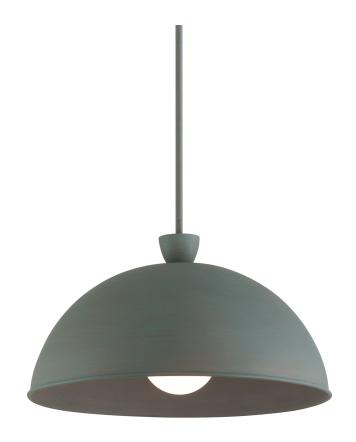

#### F3120-VER

Tygo starts with the finish. There's perfection in the imperfection of the hand-applied Verdigris or White Gesso finish, both add gorgeous texture and a handmade quality that makes this dome pendant stand out. Light fills the interior of the shade with a warm glow adding to the fixture's organic feel.