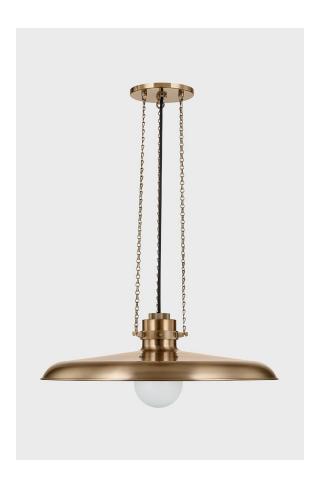

#### F3224-PBR

Drawing loose inspiration from classic silhouettes of the past, Rainhill brings retro charm to contemporary spaces. The focal point of the fixture is the large metal shade, which is designed to reflect light downward and outward, creating a warm and inviting atmosphere. Available as a pendant in two sizes or as a wall sconce, Rainhill is finished in Patina Brass, adding to its vintage feeling.

# **FINISHES**

PATINA BRASS (PBR)

# **DIMENSIONS**

Height: 9"

Width/Diameter: 24"

Length: "

Minimum Height: 13.25" Maximum Height: 83.75" Canopy/Backplate: 7.75"

Hanging Type:

Product Weight: 7.39lb