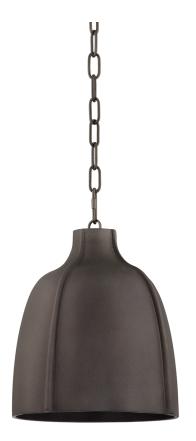

#### F3713-BKG

With its unique Blackened Graphite finish and cast-aluminum shade, Flint is sure to spark interest. The purposely textured shade and sean on the outside add to the piece's industrial vibe. Available in two different sizes, these pendants will light up any space with a cool style.

#### **FINISHES**

**BLACKENED GRAPHITE (BLACKENED GRAPHITE**)

### **DIMENSIONS**

Height: 14"

Width/Diameter: 12.75"

Canopy/Backplate: 5.5"

Hanging Type:

Product Weight: 15.76lb