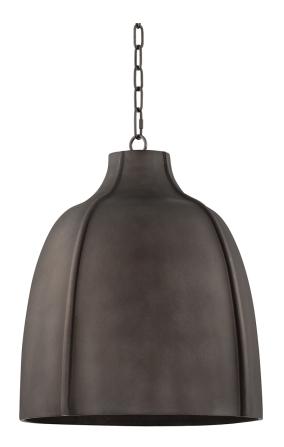

# **FLINT**

#### F3720-BKG

With its unique Blackened Graphite finish and cast-aluminum shade, Flint is sure to spark interest. The purposely textured shade and sean on the outside add to the piece's industrial vibe. Available in two different sizes, these pendants will light up any space with a cool style.

## **FINISHES**

BLACKENED GRAPHITE (BLACKENED GRAPHITE)

#### **DIMENSIONS**

Height: 21"

Width/Diameter: 20"

Canopy/Backplate: 7"

Hanging Type:

Product Weight: 38.58lb