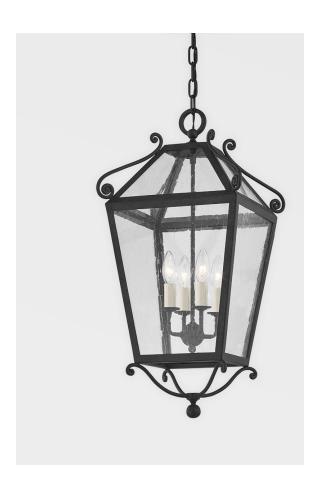

#### F4128-FRN

Like its namesake, Santa Barbara brings a level of sophistication to the fold. Inspired by the iconic coastal town, the design draws inspiration from the Spanish colonial style the city is known for. Decorative scrolls and dramatic scale deliver a dose of classic glamour to the outdoors. Available in French Iron as a wall sconce, pendant, and post lamp.

## **DIMENSIONS**

Height: 27.25"

Width/Diameter: 13.25"

Canopy/Backplate: 6"

Hanging Type:

Product Weight: 15lb