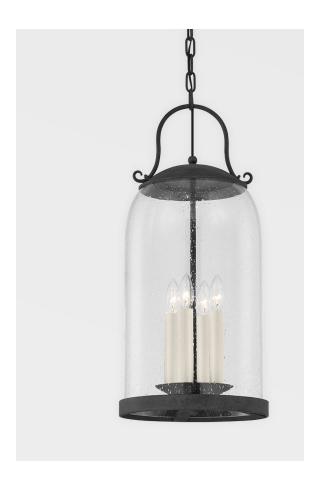

#### F5186-FRN

Romantic in nature, Napa County elicits images of candlelit dinners shared alfresco. Seamless curves, an oversized dome and clear seedy glass are some of the standout features, combining with ease to reveal a timeless fixture. Available in French Iron as a wall sconce, pendant, and post lamp.

# **DIMENSIONS**

Height: 26.75"
Width/Diameter: 12"

Canopy/Backplate: 6"

Hanging Type:

Product Weight: 14lb