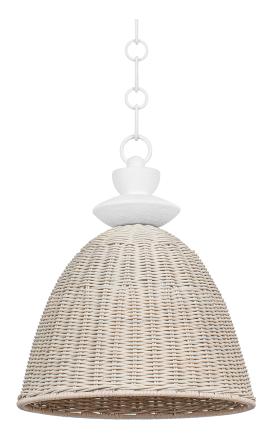

# KAHN F5515-GSW

A white-washed wicker dome shade is suspended from a jewelry-like Gesso White chain and topped with stacked stone accents giving Kahn a clean and fresh look. The natural materials, white palette and smooth shapes make this pendant feel organic, modern and coastal all at the same time.