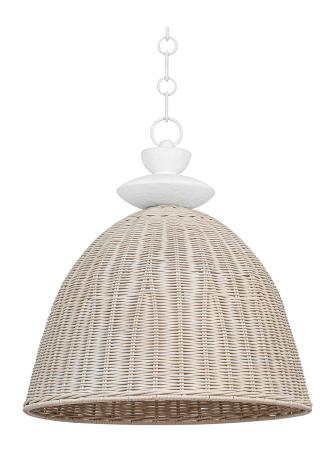

#### F5522-GSW

A white-washed wicker dome shade is suspended from a jewelry-like Gesso White chain and topped with stacked stone accents giving Kahn a clean and fresh look. The natural materials, white palette and smooth shapes make this pendant feel organic, modern and coastal all at the same time.