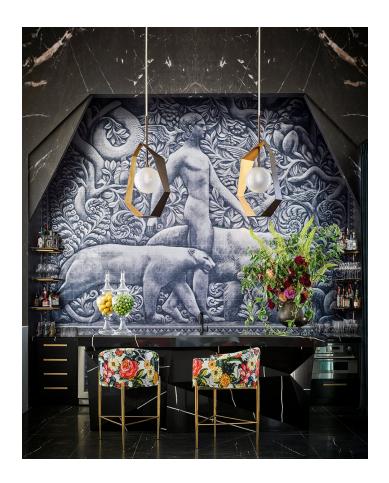

# **ORIGAMI**

## F5525-BRZ/GL/SS

Origami turns the precise and intricate practice of the ancient art of folding paper into a three-dimensional, modern masterpiece lighting collection. At first glance the hand-worked iron exterior has a depth and perspective that is unexpected in a metal piece. It is the variatior in geometric shape, angles, and actual thickness of the metal that contribute to the dynamic dimension, playing with perspective and offering a fresh and unique view from any angle.