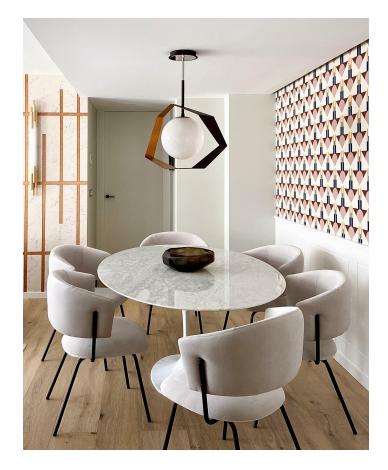

# ORIGAMI F5526

Origami turns the precise and intricate practice of the ancient art of folding paper into a three-dimensional, modern masterpiece lighting collection. At first glance the hand-worked iron exterior has a depth and perspective that is unexpected in a metal piece. It is the variatior in geometric shape, angles, and actual thickness of the metal that contribute to the dynamic dimension, playing with perspective and offering a fresh and unique view from any angle.

# FINISHES

BRONZE WITH GOLD LEAF (BRONZE WITH GOLD LEAF)

### DIMENSIONS

Height: 24.25" Width/Diameter: 12" Length: 26" Minimum Height: 31.5" Maximum Height: 73.5" Canopy/Backplate: 8" Hanging Type: 1-6" / 2-12" / 1-18" Product Weight: 26.5lb