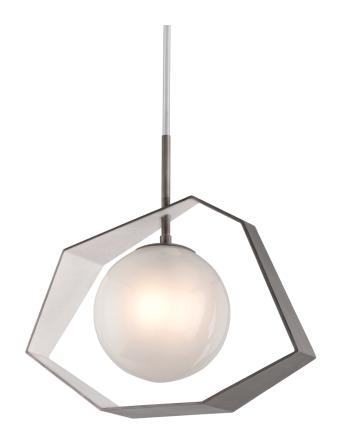

# **ORIGAMI**

## F5536-GRA/SL/SS

Origami turns the precise and intricate practice of the ancient art of folding paper into a three-dimensional, modern masterpiece lighting collection. At first glance the hand-worked iron exterior has a depth and perspective that is unexpected in a metal piece. It is the variatior in geometric shape, angles, and actual thickness of the metal that contribute to the dynamic dimension, playing with perspective and offering a fresh and unique view from any angle.

## **FINISHES**

GRAPHITE WITH SILVER LEAF (GRAPHITE WITH SILVER LEAF)

## **DIMENSIONS**

Height: 26"

Width/Diameter: 23"

Minimum Height: 31.5"

Maximum Height: 73.5"

Canopy/Backplate: "

Hanging Type: 1-6" / 2-12" / 1-18"

Product Weight: 26.5lb