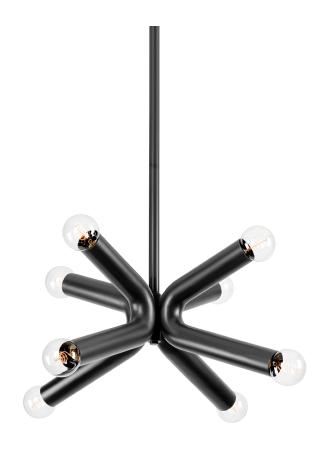

#### F6134-SBK

A series of thick, bent metal tubes combine to form an eye-catching eight- or ten-light Sputnik-like silhouette. This thoughtfully designed chandelier provides ample illumination with both uplight and down. Keep things cool in the Soft Black finish or add some warmth in Vintage Golf Leaf.

# **DIMENSIONS**

Height: 17.25"

Width/Diameter: 24.75"

Minimum Height: 23.5"

Maximum Height: 59.5"

Canopy/Backplate: 6"

Hanging Type:

Product Weight: 15.43lb