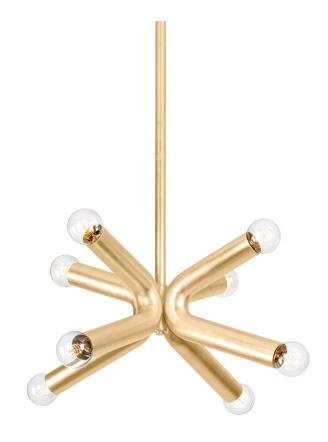

#### F6134-VGL

A series of thick, bent metal tubes combine to form an eye-catching eight- or ten-light Sputnik-like silhouette. This thoughtfully designed chandelier provides ample illumination with both uplight and down. Keep things cool in the Soft Black finish or add some warmth in Vintage Golf Leaf.

### **DIMENSIONS**

Height: 17.25"

Width/Diameter: 29.75"

Minimum Height: 23.5"

Maximum Height: 59.5"

Canopy/Backplate: 6"

Hanging Type: 6" 2-12" 18"

Product Weight: 15.43lb

### Bulb 1

Bulb Included: No

Socket: E26 Medium Base Bulb: 8 • 60 Watt Max

Voltage: 120

UL Rating: UL Damp