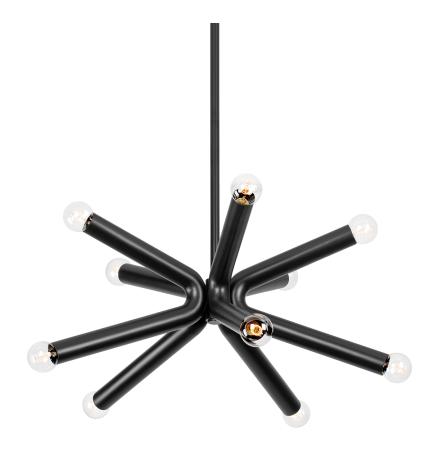

#### F6145-SBK

A series of thick, bent metal tubes combine to form an eye-catching eight- or ten-light Sputnik-like silhouette. This thoughtfully designed chandelier provides ample illumination with both uplight and down. Keep things cool in the Soft Black finish or add some warmth in Vintage Golf Leaf.