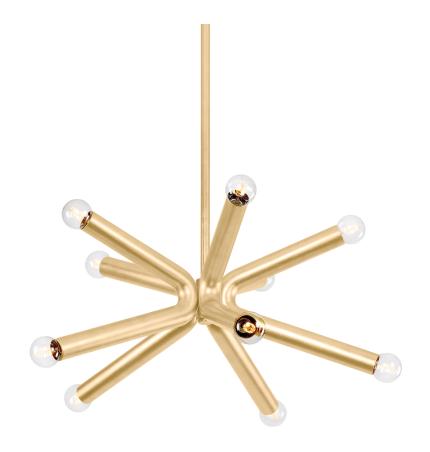

### F6145-VGL

A series of thick, bent metal tubes combine to form an eye-catching eight- or ten-light Sputnik-like silhouette. This thoughtfully designed chandelier provides ample illumination with both uplight and down. Keep things cool in the Soft Black finish or add some warmth in Vintage Golf Leaf.