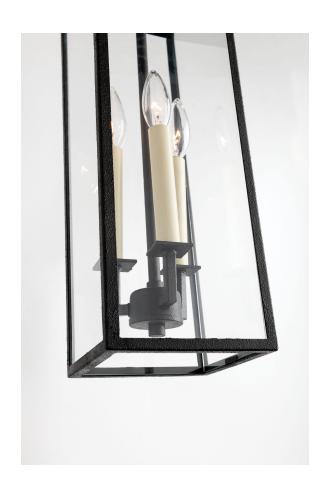

#### F6387-FOR

A slender, metal framework with clean, modern lines pairs with large panels of clear glass and classic candlestick bulbs to form this stately exterior wall sconce, pendant, and post. The visible rectangular backplate reflects light beautifully and both the Forged Iron and Texture Bronze finishes bring an added elegance to any outdoor setting.

#### Bulb 1

Bulb Included: No

Socket: E12 Candelabra Base Bulb: 3 • 60 Watt Max

Voltage: 120

UL Rating: UL Damp