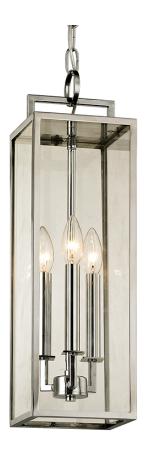

#### F6537

A slender, metal framework with clean, modern lines pairs with large panels of clear glass and classic candlestick bulbs to form this stately exterior wall sconce, pendant, and post. The visible rectangular backplate reflects light beautifully and both the Forged Iron and Texture Bronze finishes bring an added elegance to any outdoor setting.

## **DIMENSIONS**

Height: 21.25"
Width/Diameter: 6"

Length: 6"

Minimum Height: 24" Maximum Height: 95" Canopy/Backplate: 0"

Hanging Type:

Product Weight: 9.7lb

#### **GLASS**

Attachment: Clip Glass 1: Glass Glass 2:

#### Bulb 1

Bulb Included: No

Socket: E12 Candelabra Base Bulb: 3 • 60 Watt Max

Voltage: 120

UL Rating: UL Damp